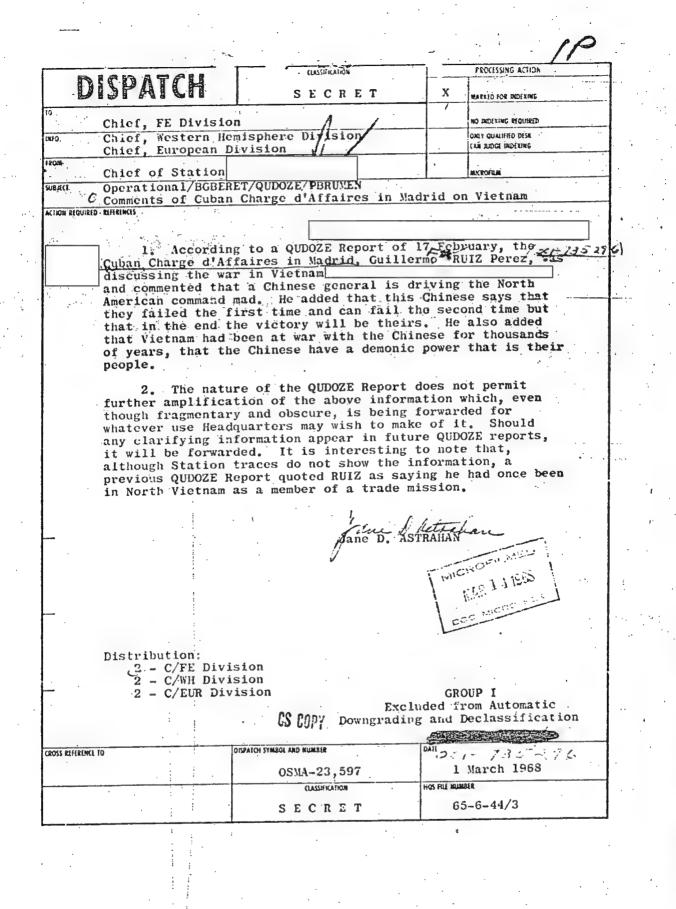

Frogenstard Mer. . P. \* \* .. Over Stars Distantia a SECRET LATHD FOR FATATI Chief, Mestern Hemisphere Division Chief, Europe Division Chief of Station, WH/Miami ים רוסתובים בוכנים נס 60.9 SALCENTARD MES AN ROOT PERS 120:4 Chief of Station toints. SUNJICE TYPIC/QUNZE/Unidentilied Caban - 1 on 23 September told AMAUTO-1 that there was an unidentified Cuban who is preparing a study on firms trading with Cuba. AMAUTO-1 immediately suspected that this Cuban was an agent of RVROCK and suggested that get to know this person Howard R. SACODER Distribution: 2 - C/WHD2 - C/EUR2 - COS/WII, Miami; 15 6575 FILS al in CROSS KEILREICE 16 DISEASON SYNCRA AND RECEIPT DATE OSMA-25535 2 October 1969 CLASSIFICATION OF HOS NOT INCOME SECRET